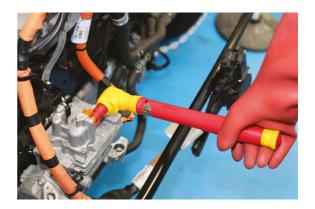

## **VDE Insulated Torque Wrench 3/8"D 20-100Nm**

A fully insulated click type torque wrench, manufactured to IEC60900 standards for 1000vAC / 1500vDC live working, ideal for use on hybrid and electric vehicles. It features an easy to read scale, has a range of 20-100Nm, and is adjusted by a pull-out collar at the base of the handle in 0.25Nm increments.