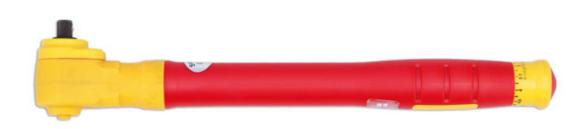

## **VDE Insulated Torque Wrench 3/8"D 20-100Nm**

A fully insulated click type torque wrench, manufactured to IEC60900 standards for 1000vAC / 1500vDC live working, ideal for use on hybrid and electric vehicles. It features an easy to read scale, has a range of 20-100Nm, and is adjusted by a pull-out collar at the base of the handle in 0.25Nm increments.

## **Additional Information**

- Range: 20 100Nm in 0.25Nm increments; tolerance ±4%.
- 3/8"D x 403mm long.
- Safe operator use for live voltages up to 1000V AC / 1500V DC (VDE / IEC60900 approved).
- Supplied in a blow mould case for storage.
- All Laser torque wrenches (mechanical & digital) are supplied with a certificate of conformance & calibration produced at point of manufacture, as per ISO6789-1:2017.