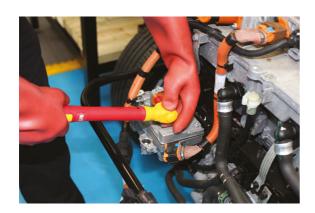

## **VDE Insulated Torque Wrench 3/8"D 20-100Nm**

A fully insulated click type torque wrench, manufactured to IEC60900 standards for 1000vAC / 1500vDC live working, ideal for use on hybrid and electric vehicles. It features an easy to read scale, has a range of 20-100Nm, and is adjusted by a pull-out collar at the base of the handle in 0.25Nm increments.